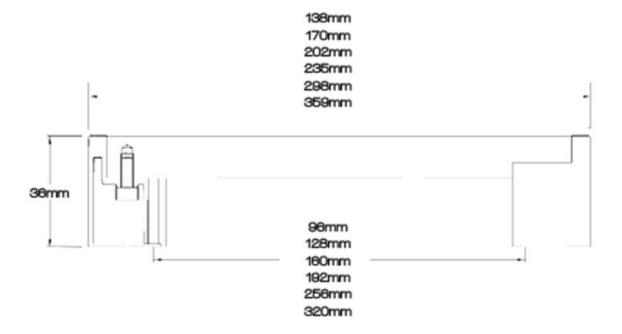

## Part Number: 9668-96-PC-HSS

Grantchester Modern Hollow Pull, 96mm, Polished Chrome

The Grantchester seated bar pull is an ultra-chic improvement on the standard bar pull.

| Center to Center Length | 96 mm           |
|-------------------------|-----------------|
| Collection              | Grantchester    |
| Colour Group            | Silver          |
| Finish Code             | Polished Chrome |
| Material                | Hollow Steel    |
| Overall Length          | 138 mm          |
| Projection (Height)     | 36 mm           |
| Style Family            | Contemporary    |
|                         |                 |