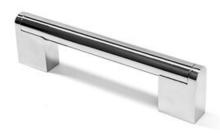

## Grantchester Pull 96mm Hollow Polished Chrome

## Part Number: 9668-96-PC-HSS

Grantchester Modern Hollow Pull, 96mm, Polished Chrome

The Grantchester seated bar pull is an ultra-chic improvement on the standard bar pull.

| Center to Center Length | 96 mm           |
|-------------------------|-----------------|
| Collection              | Grantchester    |
| Colour Group            | Silver          |
| Finish Code             | Polished Chrome |
| Material                | Hollow Steel    |
| Overall Length          | 138 mm          |
| Projection (Height)     | 36 mm           |
| Style Family            | Contemporary    |
|                         |                 |

## **Product Description**

The *Modern* lineup is a wide selection of contemporary designs that embody sleek, flowing lines and on-trend finishes. These diverse knobs and pulls can bring life to your space by adding a modern touch to your design or complementing an overall fashionable theme.