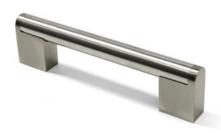

# Grantchester Pull 96mm Hollow Brushed Satin Nickel

## Part Number: 9668-96-BSN-HSS

Grantchester Modern Hollow Pull, 96mm, Brushed Satin Nickel

The Grantchester seated bar pull is an ultra-chic improvement on the standard bar pull.

| Center to Center Length | 96 mm                |
|-------------------------|----------------------|
| Collection              | Grantchester         |
| Colour Group            | Silver               |
| Finish Code             | Brushed Satin Nickel |
| Material                | Hollow Steel         |
| Overall Length          | 138 mm               |
| Projection (Height)     | 36 mm                |
| Style Family            | Contemporary         |

## **Product Description**

The *Modern* lineup is a wide selection of contemporary designs that embody sleek, flowing lines and on-trend finishes. These diverse knobs and pulls can bring life to your space by adding a modern touch to your design or complementing an overall fashionable theme.