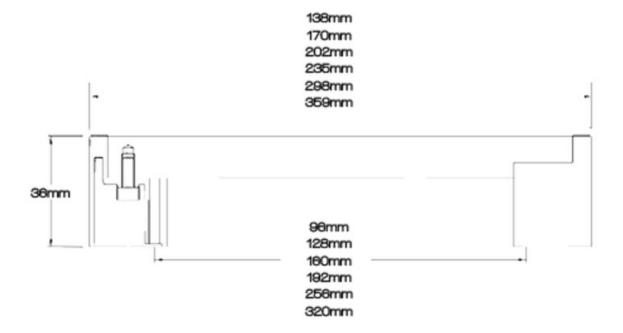

## Part Number: 9668-96-BSN-HSS

Grantchester Modern Hollow Pull, 96mm, Brushed Satin Nickel

The Grantchester seated bar pull is an ultra-chic improvement on the standard bar pull.

| Center to Center Length | 96 mm                |
|-------------------------|----------------------|
| Collection              | Grantchester         |
| Colour Group            | Silver               |
| Finish Code             | Brushed Satin Nickel |
| Material                | Hollow Steel         |
| Overall Length          | 138 mm               |
| Projection (Height)     | 36 mm                |
| Style Family            | Contemporary         |