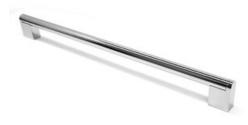

## Grantchester Pull 320mm Hollow Polished Chrome

## Part Number: 9668-320-PC-HSS

Grantchester Modern Hollow Pull, 320mm, Polished Chrome

The Grantchester seated bar pull is an ultra-chic improvement on the standard bar pull.

| Center to Center Length | 320 mm          |
|-------------------------|-----------------|
| Collection              | Grantchester    |
| Colour Group            | Silver          |
| Finish Code             | Polished Chrome |
| Material                | Hollow Steel    |
| Overall Length          | 359 mm          |
| Projection (Height)     | 36 mm           |
| Style Family            | Contemporary    |
|                         |                 |