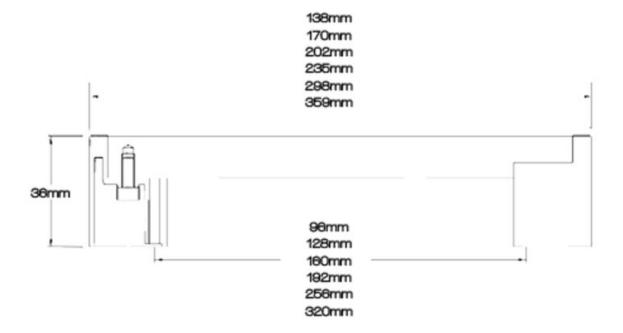

## Part Number: 9668-320-PC-HSS

Grantchester Modern Hollow Pull, 320mm, Polished Chrome

The Grantchester seated bar pull is an ultra-chic improvement on the standard bar pull.

| Center to Center Length | 320 mm          |
|-------------------------|-----------------|
| Collection              | Grantchester    |
| Colour Group            | Silver          |
| Finish Code             | Polished Chrome |
| Material                | Hollow Steel    |
| Overall Length          | 359 mm          |
| Projection (Height)     | 36 mm           |
| Style Family            | Contemporary    |
|                         |                 |