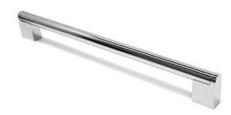

## Grantchester Pull 256mm Hollow Polished Chrome

## Part Number: 9668-256-PC-HSS

Grantchester Modern Hollow Pull, 256mm, Polished Chrome

The Grantchester seated bar pull is an ultra-chic improvement on the standard bar pull.

| Center to Center Length | 256 mm          |
|-------------------------|-----------------|
| Collection              | Grantchester    |
| Colour Group            | Silver          |
| Finish Code             | Polished Chrome |
| Material                | Hollow Steel    |
| Overall Length          | 298 mm          |
| Projection (Height)     | 36 mm           |
| Style Family            | Contemporary    |
|                         |                 |