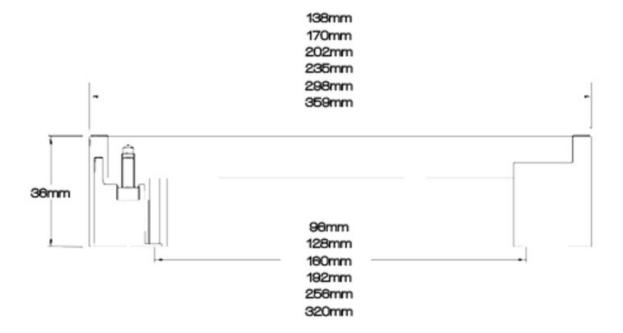

## Part Number: 9668-256-PC-HSS

Grantchester Modern Hollow Pull, 256mm, Polished Chrome

The Grantchester seated bar pull is an ultra-chic improvement on the standard bar pull.

| Center to Center Length | 256 mm          |
|-------------------------|-----------------|
| Collection              | Grantchester    |
| Colour Group            | Silver          |
| Finish Code             | Polished Chrome |
| Material                | Hollow Steel    |
| Overall Length          | 298 mm          |
| Projection (Height)     | 36 mm           |
| Style Family            | Contemporary    |
|                         |                 |