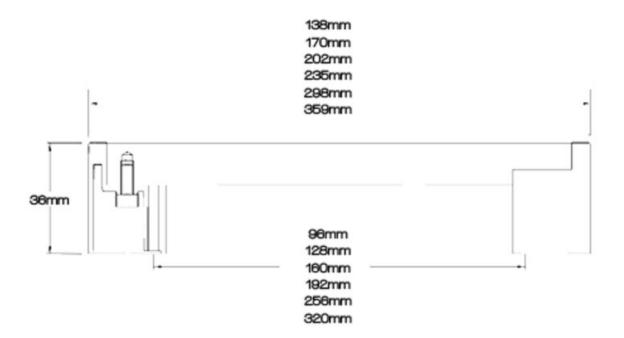

## **Grantchester Pull 320mm Hollow Brushed Satin Nickel**

Part Number: 9668-320-BSN-HSS

Grantchester Modern Hollow Pull, 320mm, Brushed Satin Nickel

The Grantchester seated bar pull is an ultra-chic improvement on the standard bar pull.