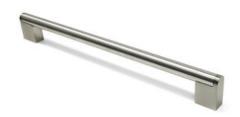

## **Grantchester Pull 256mm Hollow Brushed Satin Nickel**

Part Number: 9668-256-BSN-HSS

Grantchester Modern Hollow Pull, 256mm, Brushed Satin Nickel

The Grantchester seated bar pull is an ultra-chic improvement on the standard bar pull.

Center to Center Length - - - - 256 mm Collection - - - - - Grantchester Colour Group - - - - Silver Finish Code ----- Brushed Satin Nickel Material - - - - Hollow Steel Overall Length - - - - 298 mm Projection (Height) ----- 36 mm Style Family - - - - Contemporary