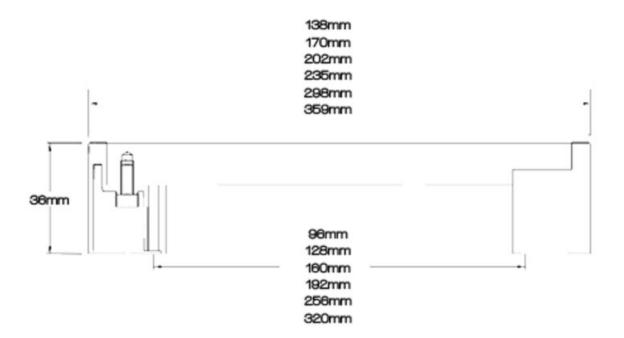

Center to Center Length - - - - 256 mm Collection - - - - - Grantchester Colour Group - - - - Silver Finish Code ----- Brushed Satin Nickel Material - - - - Hollow Steel Overall Length - - - - 298 mm Projection (Height) ----- 36 mm Style Family - - - - Contemporary