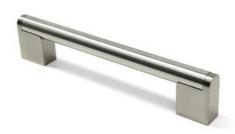

# Grantchester Pull 128mm Hollow Brushed Satin Nickel

### Part Number: 9668-128-BSN-HSS

Grantchester Modern Hollow Pull, 128mm, Brushed Satin Nickel

The Grantchester seated bar pull is an ultra-chic improvement on the standard bar pull.

| Center to Center Length | 128 mm               |
|-------------------------|----------------------|
| Collection              | Grantchester         |
| Colour Group            | Silver               |
| Finish Code             | Brushed Satin Nickel |
| Material                | Hollow Steel         |
| Overall Length          | 170 mm               |
| Projection (Height)     | 36 mm                |
| Style Family            | Contemporary         |
|                         |                      |