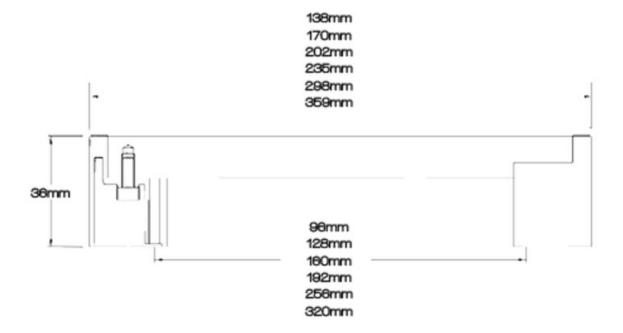

### Part Number: 9668-128-BSN-HSS

Grantchester Modern Hollow Pull, 128mm, Brushed Satin Nickel

The Grantchester seated bar pull is an ultra-chic improvement on the standard bar pull.

| Center to Center Length | 128 mm               |
|-------------------------|----------------------|
| Collection              | Grantchester         |
| Colour Group            | Silver               |
| Finish Code             | Brushed Satin Nickel |
| Material                | Hollow Steel         |
| Overall Length          | 170 mm               |
| Projection (Height)     | 36 mm                |
| Style Family            | Contemporary         |
|                         |                      |