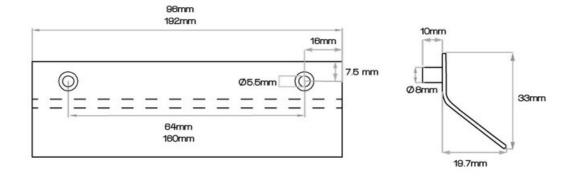

# Part Number: V0230064Z23

Thin Pull, 64mm, Brushed Nickel

This sleek and finger pull adds an elegant and modern touch to any furniture piece.

| Center to Center Length | · 64 mm            |
|-------------------------|--------------------|
| Collection              | Thin               |
| Colour Group            | · Silver           |
| Finish Code             | · Brushed Nickel   |
| Material                | · Zinc Diecast     |
| Mounting Type           | · M4 Machine Screw |
| Overall Length          | 96 mm              |
| Projection (Height)     | 20 mm              |
| Style Family            | Designer           |
| Туре                    | Finger Pull        |
| Width                   | 33 mm              |

# Important Information

Drill Hole Dimensions:

Diameter 8mm

Depth min. 10mm.

\_\_\_\_\_