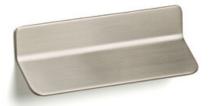

### **Product Description**

The Thin handle from Viefe meets all the requirements to be a success in the world of interior design. It's slim, minimalist and very comfortable. We're talking about a Zinc Zamak plate with a light horizontal pleat, nothing more, nothing less. The simplicity of its design is precisely what lends it character. It is "semi" built-in as it has two inserts that fit directly into the furniture so making it completely supported to the wood.

It can be fitted both horizontally and vertically. Fitting it to the upper part of the door, as can be seen on the image, is a really interesting option, giving the piece of furniture a more striking and modern look. It comes in three different finishes: shiny chrome, brushed nickel and a chrome look. They are all comfortable and attractive whether fitted in kitchens and bathrooms, to household furniture or in kids bedrooms.