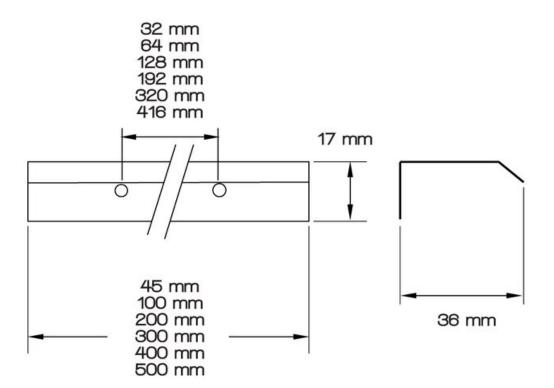

## **Product Description**

As the years go by, the Curve handle continues to be a success due to its lightness, the fact it is easily installed and its design. It is fitted to the upper part of cupboards and drawers and it takes up such a small space that it functions perfectly in any type of kitchen. Its curved profile of 1mm covers most of the width of the upper part of the furniture, looking as if it discretely pops out of the furniture itself. The stainless steel finish – the king of the range – is available in six overall lengths of 45, 100, 200, 300, 400 and 500mm. A great variety that allows for the creation of different combinations in all types of surroundings.