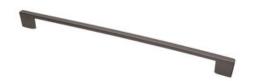

## **Denman Pull 320mm Graphite**

Part Number: 9635-320-GPH

Denman Modern Pull, 320mm, Graphite

Chic, low-profile design makes the Denman the superior choice in the modern, minimalist kitchen.

Center to Center Length ----- 320 mm Colour Group - - - - Dark Grey Finish Code ----- Graphite Zinc Diecast Projection (Height) ----- 29 mm Style Family - - - - Contemporary 

## **Product Description**

The Modern lineup is a wide selection of contemporary designs that embody sleek, flowing lines and on-trend finishes. These diverse knobs and pulls can bring life to your space by adding a modern touch to your design or complementing an overall fashionable theme.