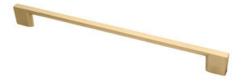

## **Denman Pull 256mm Brushed Brass**

Denman Modern Pull, 256mm, Brushed Brass

Chic, low-profile design makes the Denman the superior choice in the modern, minimalist kitchen.

 Center to Center Length
 256 mm

 Collection
 Denman

 Colour Group
 Gold

 Finish Code
 Brushed Brass

 Material
 Zinc Diecast

 Overall Length
 290 mm

 Projection (Height)
 28 mm

 Style Family
 Contemporary

 Width
 9 mm