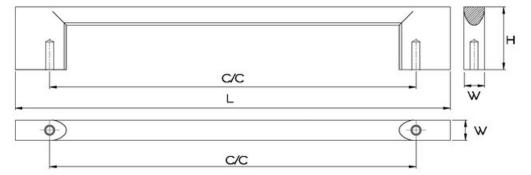

## **Technical Documents**

| C/C | L   | W | Н  |
|-----|-----|---|----|
| 32  | 57  | 8 | 26 |
| 96  | 120 | 8 | 27 |
| 128 | 150 | 8 | 27 |
| 160 | 190 | 9 | 28 |
| 192 | 222 | 9 | 28 |
| 256 | 290 | 9 | 28 |
| 320 | 358 | 9 | 29 |