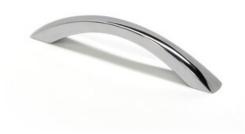

## Alma Pull 96mm Polished Chrome

Part Number: 9367-96-PC

Alma Modern Pull, 96mm, Polished Chrome

The graceful curving arch of the Alma is a simple complement to any cabinetry.