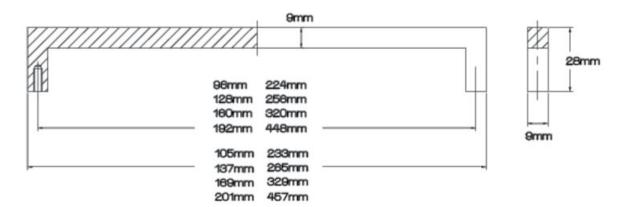

Center to Center Length - - - - 320 mm Collection - - - - - Hitch Colour Group - - - - Silver Finish Code ----- Brushed Satin Nickel Handle Diameter - - - - 9 mm Material - - - - Zinc Diecast Overall Length - - - - 329 mm Projection (Height) - - - - 28 mm Style Family - - - - Contemporary