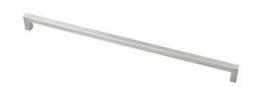

## Hitch Pull 320mm Brushed Satin Nickel

Part Number: 9322-320-BSN

Hitch Modern Pull, 320mm, Brushed Satin Nickel

Fashionable, long straight lines and square edges make the Hitch essential to any modern kitchen.

Center to Center Length - - - - 320 mm Collection - - - - - Hitch Colour Group - - - - Silver Finish Code ----- Brushed Satin Nickel Handle Diameter - - - - 9 mm Material - - - - Zinc Diecast Overall Length - - - - 329 mm Projection (Height) - - - - 28 mm Style Family - - - - Contemporary