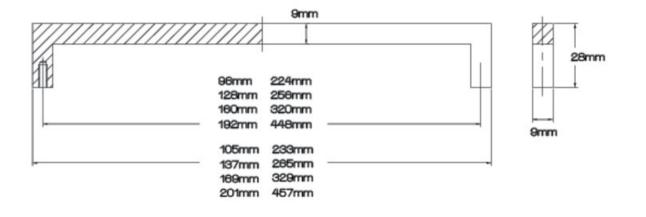

## Part Number: 9322-224-BSN

Hitch Modern Pull, 224mm, Brushed Satin Nickel

Fashionable, long straight lines and square edges make the Hitch essential to any modern kitchen.

| Center to Center Length | 224 mm               |
|-------------------------|----------------------|
| Collection              | Hitch                |
| Colour Group            | Silver               |
| Finish Code             | Brushed Satin Nickel |
| Handle Diameter         | 9 mm                 |
| Material                | Zinc Diecast         |
| Overall Length          | 233 mm               |
| Projection (Height)     | 28 mm                |
| Style Family            | Contemporary         |