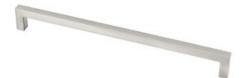

## Hitch Pull 224mm Brushed Satin Nickel

## Part Number: 9322-224-BSN

Hitch Modern Pull, 224mm, Brushed Satin Nickel

Fashionable, long straight lines and square edges make the Hitch essential to any modern kitchen.

| Center to Center Length | 224 mm               |
|-------------------------|----------------------|
| Collection              | Hitch                |
| Colour Group            | Silver               |
| Finish Code             | Brushed Satin Nickel |
| Handle Diameter         | 9 mm                 |
| Material                | Zinc Diecast         |
| Overall Length          | 233 mm               |
| Projection (Height)     | 28 mm                |
| Style Family            | Contemporary         |

## **Product Description**

The *Modern* lineup is a wide selection of contemporary designs that embody sleek, flowing lines and on-trend finishes. These diverse knobs and pulls can bring life to your space by adding a modern touch to your design or complementing an overall fashionable theme.