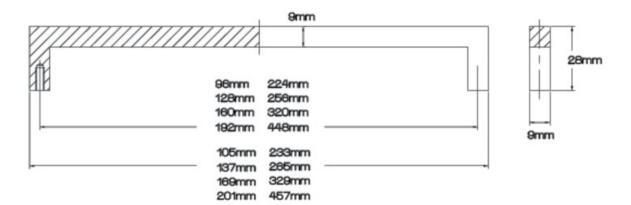

 Center to Center Length
 128 mm

 Collection
 Hitch

 Colour Group
 Silver

 Finish Code
 Brushed Satin Nickel

 Handle Diameter
 9 mm

 Material
 Zinc Diecast

 Overall Length
 137 mm

 Projection (Height)
 28 mm