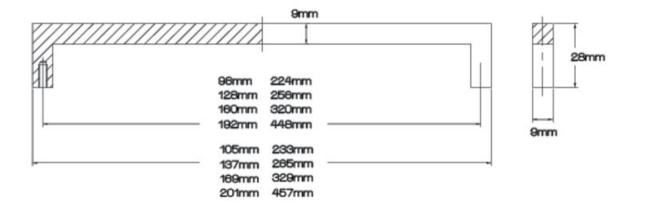

## Part Number: 9322-96-BSN

Hitch Modern Pull, 96mm, Brushed Satin Nickel

Fashionable, long straight lines and square edges make the Hitch essential to any modern kitchen.

| Center to Center Length | 96 mm                |
|-------------------------|----------------------|
| Collection              | Hitch                |
| Colour Group            | Silver               |
| Finish Code             | Brushed Satin Nickel |
| Handle Diameter         | 9 mm                 |
| Material                | Zinc Diecast         |
| Overall Length          | 105 mm               |
| Projection (Height)     | 28 mm                |
| Style Family            | Contemporary         |