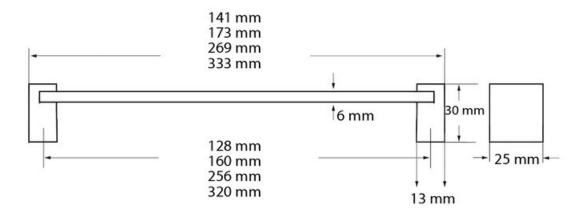

Center to Center Length ----- 320 mm Collection - - - - - Bench Colour Group - - - - Silver Finish Code ----- Brushed Nickel, White Overall Length - - - - 333 mm Projection (Height) ----- 30 mm Style Family - - - - Designer Width - - - - 25 mm