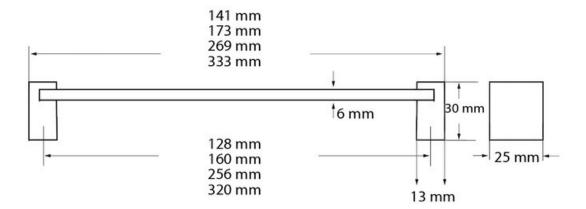

Center to Center Length ----- 256 mm Collection - - - - - Bench Colour Group - - - - Silver Finish Code ----- Brushed Nickel, White Overall Length - - - - 269 mm Projection (Height) ----- 30 mm Style Family - - - - Designer Width - - - - 25 mm