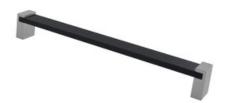

## **Bench Pull 256mm Brushed Nickel /** Matte Black

Part Number: 9376-256-BNI-DBK

Bench Designer Pull, 128mm, Brushed Nickel / Matte Black

Part of the designer line, two-tone finish of the Bench, perfectly complements the upscale kitchen.

Center to Center Length - - - - 256 mm Collection - - - - Bench Colour Group - - - - Black Finish Code ----- Brushed Nickel, Matte Black Overall Length - - - - 269 mm Projection (Height) ----- 30 mm Style Family - - - - Designer Width - - - - 25 mm