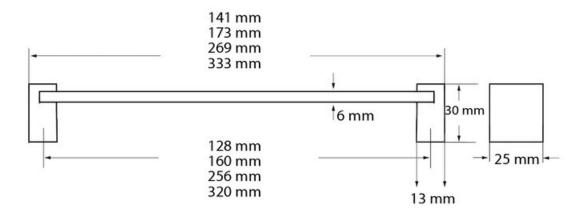

Center to Center Length ----- 160 mm Collection - - - - - Bench Colour Group - - - - Silver Finish Code ----- Brushed Nickel, White Overall Length - - - - 173 mm Projection (Height) ----- 30 mm Style Family - - - - Designer Width - - - - 25 mm