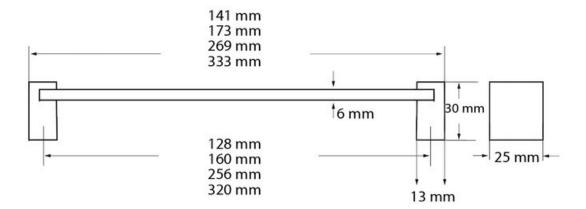

Center to Center Length - - - - 128 mm Collection - - - - - Bench Colour Group - - - - Silver Finish Code ----- Brushed Nickel, White Material - - - - Zinc Alloy / Aluminum Diecast Overall Length ----- 141 mm Projection (Height) - - - - 30 mm Style Family - - - - Designer Width - - - - 25 mm