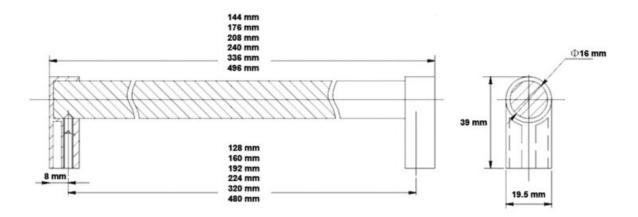

## Tanfield Pull 224mm Brushed Satin Nickel

Part Number: 9785-224-BSN

Tanfield Modern Pull, 224mm, Brushed Satin Nickel

The large diameter steel bar of the Tanfield is recessed in its distinctive, arched feet for a unique design.