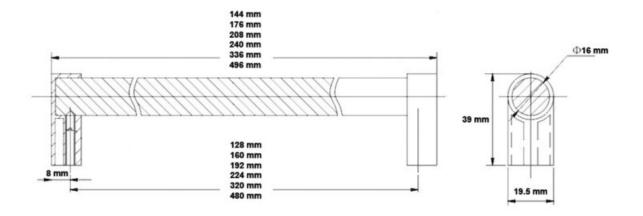

## Part Number: 9785-192-BSN

Tanfield Modern Pull, 192mm, Brushed Satin Nickel

The large diameter steel bar of the Tanfield is recessed in its distinctive, arched feet for a unique design.

| Center to Center Length | 192 mm               |
|-------------------------|----------------------|
| Collection              | Tanfield             |
| Colour Group            | Silver               |
| Finish Code             | Brushed Satin Nickel |
| Material                | Hollow Steel         |
| Overall Length          | 208 mm               |
| Projection (Height)     | 39 mm                |
| Style Family            | Contemporary         |