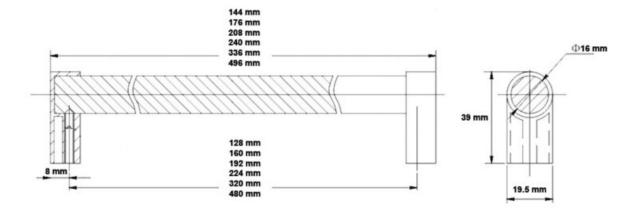

## Part Number: 9785-160-BSN

Tanfield Modern Pull, 160mm, Brushed Satin Nickel

The large diameter steel bar of the Tanfield is recessed in its distinctive, arched feet for a unique design.

| Center to Center Length | 160 mm               |
|-------------------------|----------------------|
| Collection              | Tanfield             |
| Colour Group            | Silver               |
| Finish Code             | Brushed Satin Nickel |
| Material                | Hollow Steel         |
| Overall Length          | 176 mm               |
| Projection (Height)     | 39 mm                |
| Style Family            | Contemporary         |