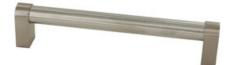

## Tanfield Pull 160mm Brushed Satin Nickel

## Part Number: 9785-160-BSN

Tanfield Modern Pull, 160mm, Brushed Satin Nickel

The large diameter steel bar of the Tanfield is recessed in its distinctive, arched feet for a unique design.

| Center to Center Length | 160 mm               |
|-------------------------|----------------------|
| Collection              | Tanfield             |
| Colour Group            | Silver               |
| Finish Code             | Brushed Satin Nickel |
| Material                | Hollow Steel         |
| Overall Length          | 176 mm               |
| Projection (Height)     | 39 mm                |
| Style Family            | Contemporary         |