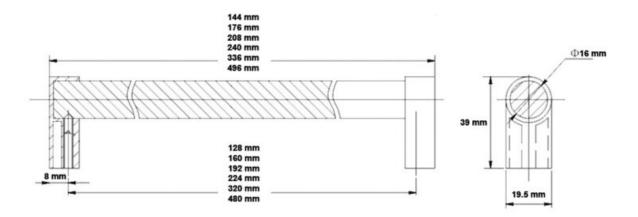

## Tanfield Pull 128mm Brushed Satin Nickel

Part Number: 9785-128-BSN

Tanfield Modern Pull, 128mm, Brushed Satin Nickel

The large diameter steel bar of the Tanfield is recessed in its distinctive, arched feet for a unique design.