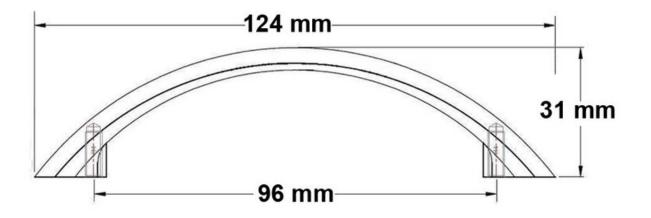

## Part Number: 9775-BEOA

Reina Classic Pull, 96mm, Brushed Oil Rubbed Bronze

The Reina's timeless, old-fashioned arch is accented by the intricate, serrated detail.

| Center to Center Length | 96 mm                     |
|-------------------------|---------------------------|
| Collection              | Reina                     |
| Colour Group            | Brown                     |
| Finish Code             | Brushed Oil-Rubbed Bronze |
| Material                | Zinc Diecast              |
| Overall Length          | · 124 mm                  |
| Projection (Height)     | · 31 mm                   |
| Style Family            | Classic                   |