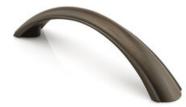

## Reina Pull 96mm Brushed Oil Rubbed Bronze

## Part Number: 9775-BEOA

Reina Classic Pull, 96mm, Brushed Oil Rubbed Bronze

The Reina's timeless, old-fashioned arch is accented by the intricate, serrated detail.

| Center to Center Length | 96 mm                     |
|-------------------------|---------------------------|
| Collection              | Reina                     |
| Colour Group            | Brown                     |
| Finish Code             | Brushed Oil-Rubbed Bronze |
| Material                | Zinc Diecast              |
| Overall Length          | · 124 mm                  |
| Projection (Height)     | · 31 mm                   |
| Style Family            | Classic                   |