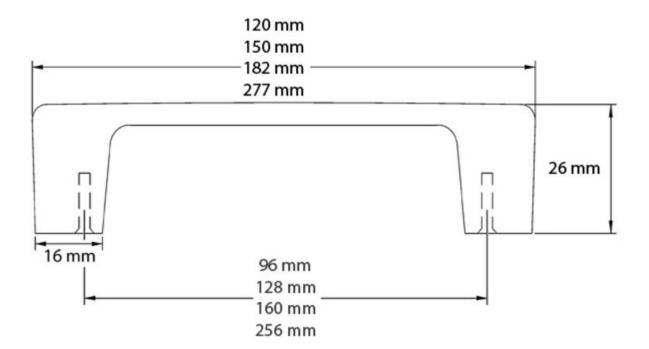

## **Juno Pull 96mm Polished Chrome**

Part Number: 9769-96-PC

Juno Modern Pull, 96mm, Polished Chrome

The sleek and sexy curves of the Juno provide a meeting place for form and function.