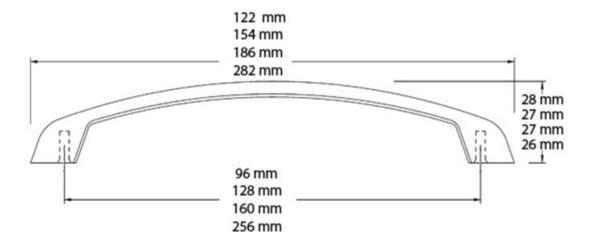

## **Carlaw Pull 256mm Polished Chrome**

**Part Number: 9768-256-PC** 

Carlaw Modern Pull, 256mm, Polished Chrome

Carlaw's low-profile, arching bow along with a tapering shape, provide elegance and grace.