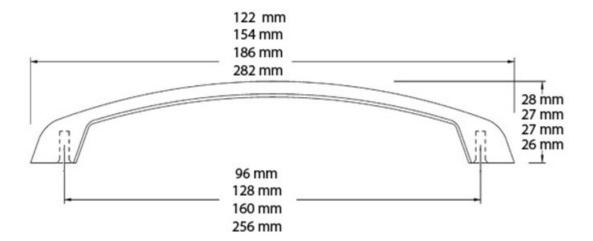

## Carlaw Pull 256mm Brushed Satin Nickel

Part Number: 9768-256-BNI

Carlaw Modern Pull, 256mm, Brushed Satin Nickel

Carlaw's low-profile, arching bow along with a tapering shape, provide elegance and grace.