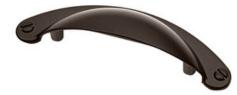

## Ridgeley Pull 64mm Oil Rubbed Bronze

## Part Number: 9670-EOA-N

Ridgeley Classic Pull, 64mm, Oil Rubbed Bronze

Ridgeley is a classic farmhouse chic cup pull.

| Center to Center Length | - 64 mm                               |
|-------------------------|---------------------------------------|
| Collection              | Ridgeley                              |
| Colour Group            | - Brown                               |
| Finish Code             | <ul> <li>Oil-Rubbed Bronze</li> </ul> |
| Material                | - Zinc Diecast                        |
| Overall Length          | - 104 mm                              |
| Projection (Height)     | - 26 mm                               |
| Style Family            | Classic                               |
| Туре                    | - Cup Pull                            |
|                         |                                       |