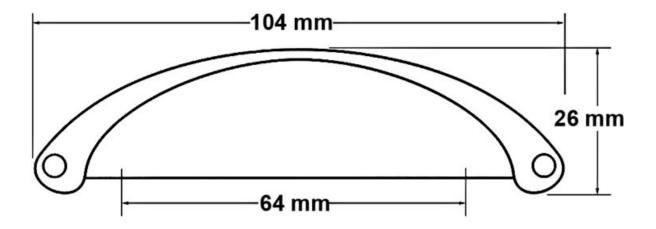

## Part Number: 9670-EOA-N

Ridgeley Classic Pull, 64mm, Oil Rubbed Bronze

Ridgeley is a classic farmhouse chic cup pull.

| Center to Center Length | - 64 mm                               |
|-------------------------|---------------------------------------|
| Collection              | Ridgeley                              |
| Colour Group            | - Brown                               |
| Finish Code             | <ul> <li>Oil-Rubbed Bronze</li> </ul> |
| Material                | - Zinc Diecast                        |
| Overall Length          | - 104 mm                              |
| Projection (Height)     | - 26 mm                               |
| Style Family            | Classic                               |
| Туре                    | - Cup Pull                            |
|                         |                                       |