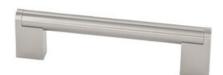

## **Grantchester Pull 96mm Brushed Satin Nickel**

Part Number: 9668-96-BSN

Grantchester Modern Pull, 96mm, Brushed Satin Nickel

Style Family - - - - Contemporary

The Grantchester seated bar pull is an ultra-chic improvement on the standard bar pull.

## **Product Description**

The Modern lineup is a wide selection of contemporary designs that embody sleek, flowing lines and on-trend finishes. These diverse knobs and pulls can bring life to your space by adding a modern touch to your design or complementing an overall fashionable theme.