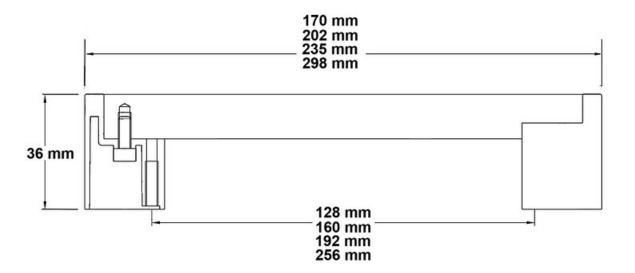

Center to Center Length - - - - - 256 mm

Collection - - - - - - - Grantchester

Colour Group - - - - Silver

Finish Code - - - - Brushed Satin Nickel

Material - - - Hollow SS201 Tube / Zinc Alloy Ends (Feet)

Overall Length - - - - 298 mm

Projection (Height) - - - - 35.5 mm

Style Family - - - - Contemporary