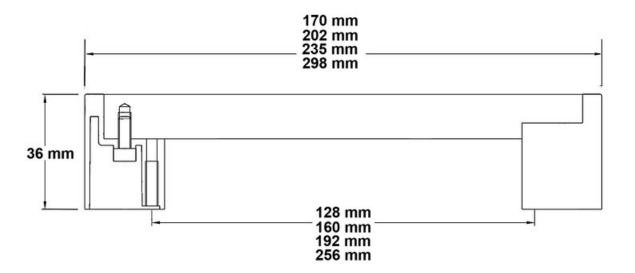

Center to Center Length - - - - - 192 mm

Collection - - - - - Grantchester

Colour Group - - - - Silver

Finish Code - - - - - Brushed Satin Nickel

Material - - - Hollow SS201 Tube / Zinc Alloy Ends (Feet)

Overall Length - - - - 235 mm

Projection (Height) - - - - 35.5 mm