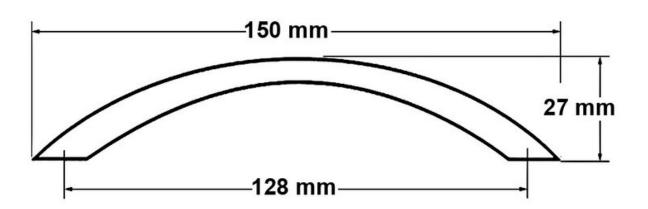

## Part Number: 9664-128-BNI

Bank Classic Pull, 128mm, Brushed Nickel

The Bank's tubular design is elevated by the flattened comfortable handle.

| Center to Center Length 128 mm |   |
|--------------------------------|---|
| Collection Bank                |   |
| Colour Group Silver            |   |
| Finish Code Brushed Nicke      | ŧ |
| Material Zinc Diecast          |   |
| Overall Length 150 mm          |   |
| Projection (Height) 27 mm      |   |
| Style Family Classic           |   |