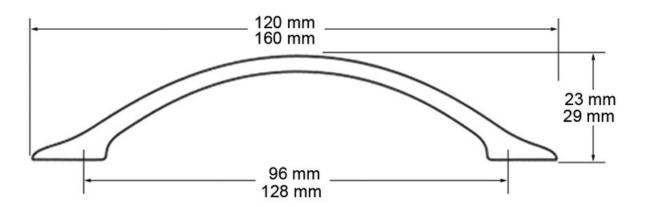

## Critchfield Pull 96mm Brushed Nickel

Part Number: 9662-96-BNI

Critchfield Classic Pull, 96mm, Brushed Nickel

Sleek and sexy curves make the Critchfield an ideal choice for the upscale kitchen.

Center to Center Length ----- 96 mm Collection - - - - - Critchfield Colour Group - - - - Silver Finish Code ----- Brushed Nickel Material - - - - Zinc Diecast Overall Length ----- 120 mm Projection (Height) ----- 23 mm Style Family - - - - Classic