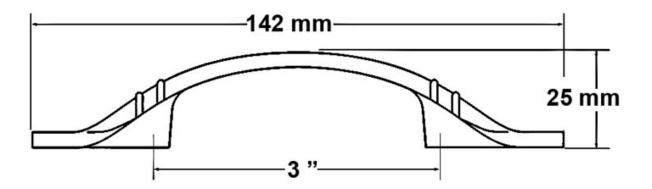

## **Corporal Pull 3in Polished Chrome**

Part Number: 9661-PC

Corporal Classic Pull, 3in, Polished Chrome

The Corporal's gorgeous, regal detail perfectly complements the kitchen that has big, bold woodwork.