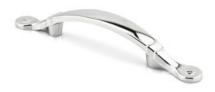

## **Corporal Pull 3in Polished Chrome**

Part Number: 9661-PC

Corporal Classic Pull, 3in, Polished Chrome

The Corporal's gorgeous, regal detail perfectly complements the kitchen that has big, bold woodwork.