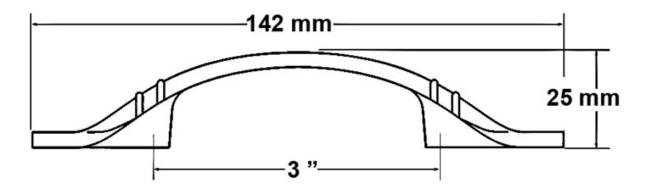

## Corporal Pull 3in Brushed Satin Nickel

Part Number: 9661-BSN

Corporal Classic Pull, 3in, Brushed Satin Nickel

The Corporal's gorgeous, regal detail perfectly complements the kitchen that has big, bold woodwork.