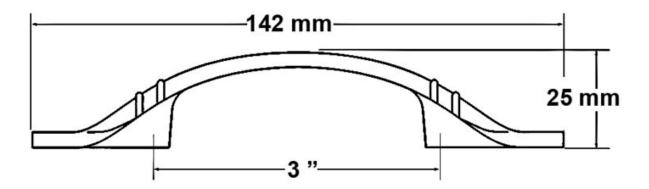

 Center to Center Length
 3 in

 Collection
 Corporal

 Colour Group
 Dark Grey

 Finish Code
 Weathered Iron

 Material
 Zinc Diecast

 Overall Length
 142 mm

 Projection (Height)
 25 mm

 Style Family
 Classic