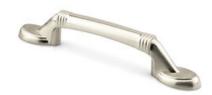

## **Grandin Pull 3in Brushed Satin Nickel**

Part Number: 9660-BSN

Grandin Classic Pull, 3in, Brushed Satin Nickel

The highly detailed Grandin adds a refined, old world charm to your cabinetry.

Center to Center Length ----- 3 in Collection - - - - - Grandin Finish Code ----- Brushed Satin Nickel Overall Length - - - - 133 mm Projection (Height) ----- 27 mm Style Family - - - - Classic