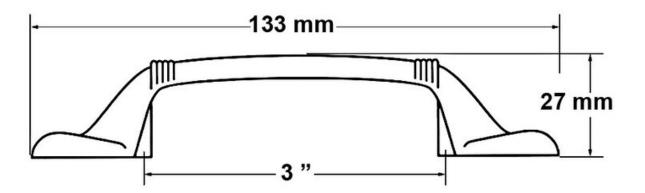

## **Grandin Pull 3in Brushed Satin Nickel**

Part Number: 9660-BSN

Grandin Classic Pull, 3in, Brushed Satin Nickel

The highly detailed Grandin adds a refined, old world charm to your cabinetry.

Center to Center Length ----- 3 in Collection - - - - - Grandin Finish Code ----- Brushed Satin Nickel Overall Length - - - - 133 mm Projection (Height) ----- 27 mm Style Family - - - - Classic