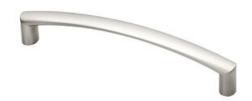

## Clifton Pull 128mm Brushed Satin Nickel

Part Number: 9554-BSN

Clifton Classic Pull, 128mm, Brushed Satin Nickel

The Clifton boasts a straightforward design with a wide bar, slight arch, and solid, comfortable grip.