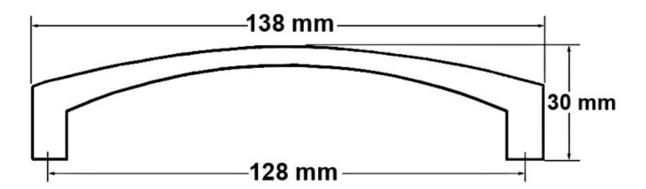

## Clifton Pull 128mm Brushed Satin Nickel

Part Number: 9554-BSN

Clifton Classic Pull, 128mm, Brushed Satin Nickel

The Clifton boasts a straightforward design with a wide bar, slight arch, and solid, comfortable grip.