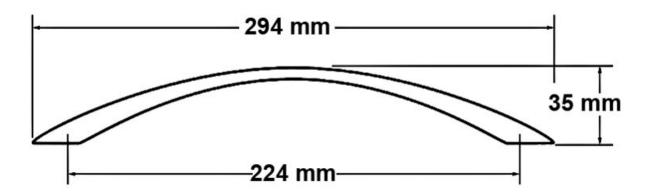

## **Lancer Pull 224mm Matte Black**

Part Number: 9502-DBK

Lancer Classic Pull, 224mm, Matte Black

The long, low-profile arch of the Lancer offers a sleek, complementary look to your cabinetry.

| Center to Center Length | 224 mm       |
|-------------------------|--------------|
| Collection              | Lancer       |
| Colour Group            | Black        |
| Finish Code             | Matte Black  |
| Material                | Zinc Diecast |
| Overall Length          | 294 mm       |
| Projection (Height)     | 35 mm        |
| Style Family            | Classic      |