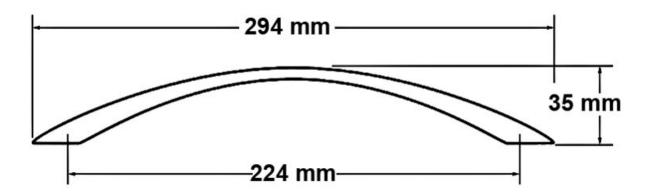

## **Lancer Pull 224mm Brushed Nickel**

The long, low-profile arch of the Lancer offers a sleek, complementary look to your cabinetry.

Center to Center Length ----- 224 mm Collection - - - - Lancer Colour Group - - - - Silver Finish Code ----- Brushed Nickel Material - - - - Zinc Diecast Overall Length ----- 294 mm Projection (Height) ----- 35 mm Style Family - - - - Classic