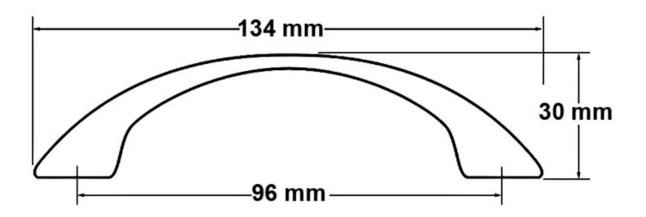

## Part Number: 9500-EOA-N

Elliot Classic Pull, 96mm, Oil Rubbed Bronze

Elliot's classic slim handle is offered extra stability and intrigue by its fashionable, flaring feet.

| Center to Center Length | 96 mm               |
|-------------------------|---------------------|
| Collection              | Elliot              |
| Colour Group            | Brown               |
| Finish Code             | · Oil-Rubbed Bronze |
| Material                | Zinc Diecast        |
| Overall Length          | 134 mm              |
| Projection (Height)     | 30 mm               |
| Style Family            | Classic             |
|                         |                     |