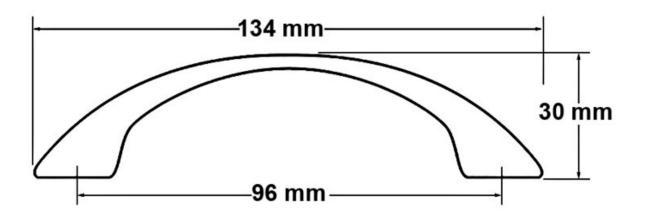

## Part Number: 9500-PC

Elliot Classic Pull, 96mm, Polished Chrome

Elliot's classic slim handle is offered extra stability and intrigue by its fashionable, flaring feet.

| Center to Center Length | 96 mm           |
|-------------------------|-----------------|
| Collection              | Elliot          |
| Colour Group            | Silver          |
| Finish Code             | Polished Chrome |
| Material                | Zinc Diecast    |
| Overall Length          | 134 mm          |
| Projection (Height)     | 30 mm           |
| Style Family            | Classic         |
|                         |                 |