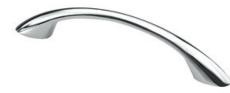

## **Elliot Pull 96mm Polished Chrome**

## Part Number: 9500-PC

Elliot Classic Pull, 96mm, Polished Chrome

Elliot's classic slim handle is offered extra stability and intrigue by its fashionable, flaring feet.

| Center to Center Length | 96 mm           |
|-------------------------|-----------------|
| Collection              | Elliot          |
| Colour Group            | Silver          |
| Finish Code             | Polished Chrome |
| Material                | Zinc Diecast    |
| Overall Length          | 134 mm          |
| Projection (Height)     | 30 mm           |
| Style Family            | Classic         |
|                         |                 |