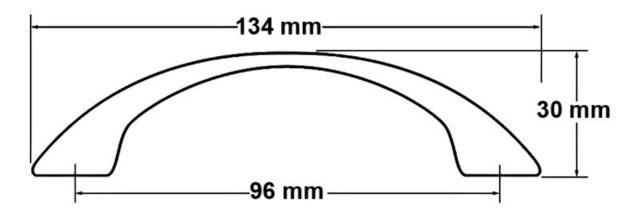

## Elliot Pull 96mm Brushed Nickel

Part Number: 9500-BNI

Elliot Classic Pull, 96mm, Brushed Nickel

Elliot's classic slim handle is offered extra stability and intrigue by its fashionable, flaring feet.

Center to Center Length ----- 96 mm Collection - - - - - Elliot Colour Group - - - - Silver Finish Code ----- Brushed Nickel Material - - - - Zinc Diecast Projection (Height) ----- 30 mm Style Family - - - - Classic