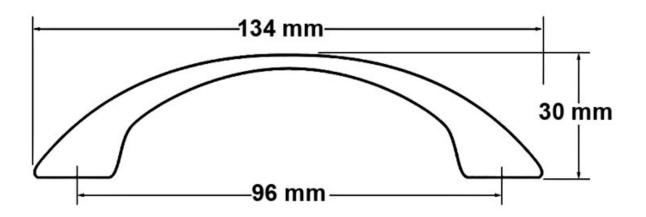

## Part Number: 9500-ACBH-D

Elliot Classic Pull, 96mm, Antique Copper Bronze Highlight

Elliot's classic slim handle is offered extra stability and intrigue by its fashionable, flaring feet.

Center to Center Length96 mmCollectionElliotColour GroupBronzeFinish CodeAntique Copper Bronze HighlightMaterialZinc DiecastOverall Length134 mmProjection (Height)30 mmStyle FamilyClassic