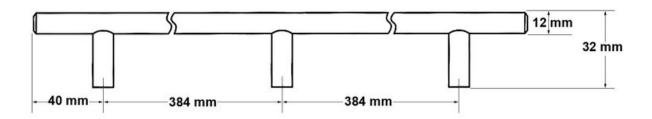

## Modern Bar Pull 384/384mm Solid Stainless Steel

**Part Number: 9441-768-SSS** 

Modern Bar Pull, 384mm, Solid Stainless Steel

The solid bar pull is an extremely popular choice that complements many kitchen designs.