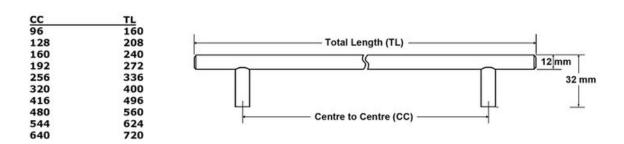

## Modern Bar Pull 96mm Solid Stainless Steel

Part Number: 9441-96-SSS

Modern Bar Pull, 96mm, Solid Stainless Steel

The solid bar pull is an extremely popular choice that complements many kitchen designs.