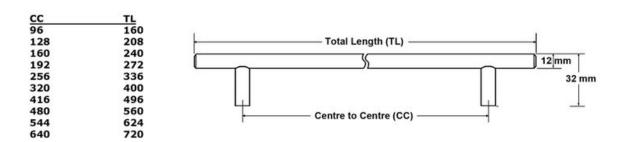

## Modern Bar Pull 416mm Solid Stainless Steel

Part Number: 9441-416-SSS

Modern Bar Pull, 416mm, Solid Stainless Steel

The solid bar pull is an extremely popular choice that complements many kitchen designs.