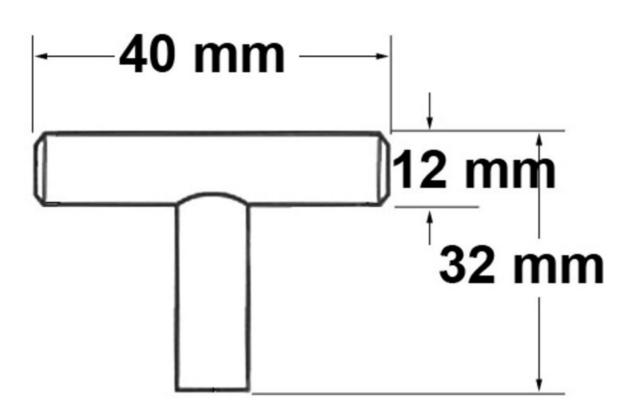

Modern Bar Pull, 40mm, Solid Stainless Steel

The solid bar pull is an extremely popular choice that complements many kitchen designs.

| Center to Center Length | 40 mm                 |
|-------------------------|-----------------------|
| Collection              | Bar Pull              |
| Colour Group            | Silver                |
| Finish Code             | Solid Stainless Steel |
| Material                | Solid Stainless Steel |
| Overall Length          | 40 mm                 |
| Projection (Height)     | · 32 mm               |
| Style Family            | Contemporary          |